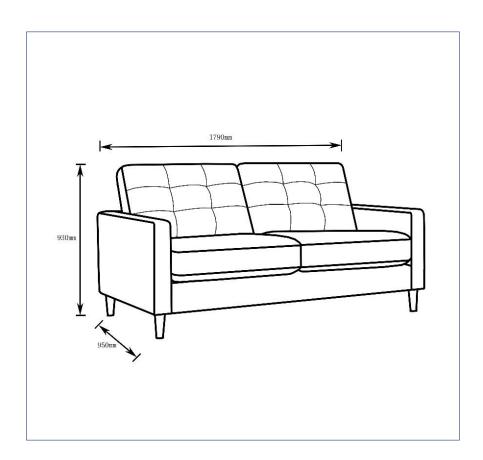

## **PARTS LIST**

### Hardware

| HARDWARE LIST |             |       |
|---------------|-------------|-------|
| NO.           | DESCRIPTION | QTY   |
| Α             | Sofa Leg    | 4 PCS |

PLEASE TAKE NOTE:
PIECES REQUIRE FOR ASSEMBLY ARE LOCATED INSIDE THE DUST
COVER UNDERNEATH SOFA