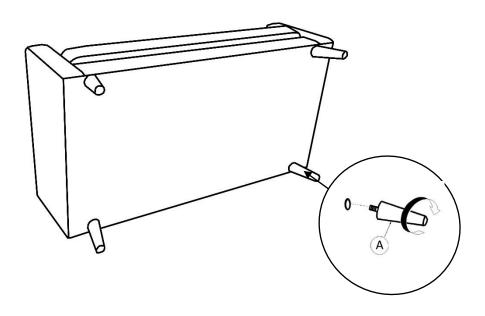

## Step 1

DETAILS - Align base plate of each foot (A) with the pre-threaded holes in the undersides of the sofa as shown in the below diagram.